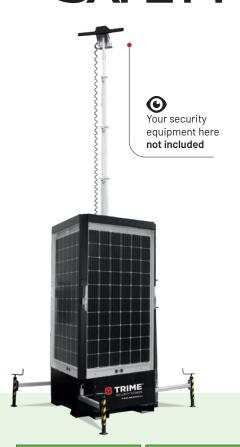

## **Static Security Tower**

with special Frames for Solar Panels and possibility to ensure safety by reducing CO2 footprint

## **FEATURES**

- Non dressed T-Bar head ready to support your choice of security/ monitoring equipment
- 6 m vertical galvanized manual mast with automatic brake system for quick and simple erection
- Special Frame to accept customer's no. 3 Solar Panels, no.1 each side Lower CO2 footprint
- 4 sides extractable in length stabilizers for easy positioning perfectly horizontal on any terrain
- 22 towers to one truck and forklift pockets all sides simplifying transport & storage