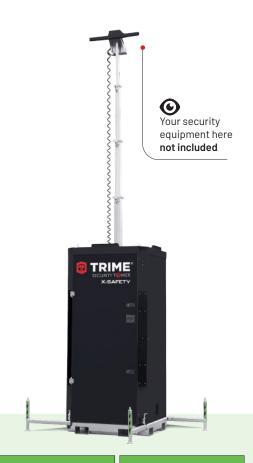

### **Static Security Tower**

When looking for an advanced, industry suited, static security tower, look no further than our X-SAFETY

### **FEATURES**

- Non dressed head ready to support your choice of security/ monitoring equipment
- 5 m vertical galvanized manual mast for quick and simple erection
- 22 towers to one truck simplifying transport & storage