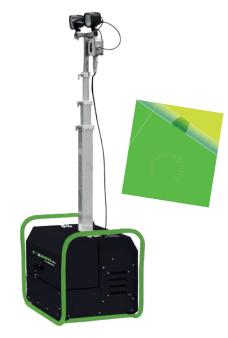

450 Sqm
Illuminated area

VERY COMPACT dimensions

**60h** running time

more sustainable and environmentally friendly future

2x29W+1x13W LED

T-ZERO<sub>PRO</sub>

LED TECHNOLOGY

## 450 SQM Illuminated area

## **FEATURES**

- Battery Charger 24V 60A (230V 1Ph Built-in)
- Mains Input 230V 16A
- Battery Charger Gauge
- Floodlights Hour meter
- Removable lithium battery Full aluminum body
- Tubular Frame for manual handling
- Multi-directionally adjustable and tiltable floodlights
- 3 section galvanized telescopic vertical mast
- Manual lifting system
- Very compact dimensions for easy handling & transportability, up to 42 units per truck
- Light weight for improved manoeuvrability
- 60hrs running time from battery
- 3hrs recharge