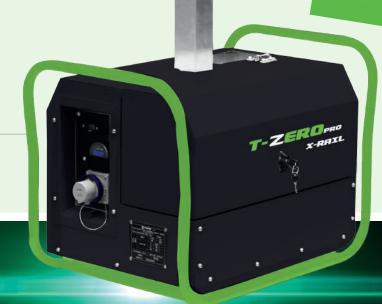

## designed and created for your needs

Designed to provide an exceptional level of performance for every work on site ensuring the right balance between power and ease of use

X-RAIL

2x29W+1x13W LED

T-ZEROPRO

## **FEATURES**

- Battery Charger 24V 60A (230V 1Ph Built-in)
- Mains Input 230V 16A
- Battery Charger Gauge
- Floodlights Hour meter
- Removable lithium battery Full aluminum body
- Tubular Frame for manual handling
- Multi-directionally adjustable and tiltable floodlights
- 3 section galvanized telescopic vertical mast
- Manual lifting system
- Very compact dimensions for easy handling & transportability, up to 42 units per truck
- Light weight for improved manoeuvrability
- 60hrs running time from battery
- 3hrs recharge