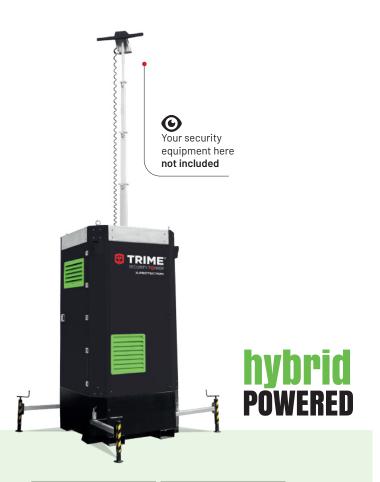

# protection Security Control

**TRIME** 

Ø

I

q

hybrid Powered

more sustainable and environmentally friendly future

### **Static Security Tower**

When looking for an advanced, industry suited, static security tower, look no further than our

### **FEATURES**

- Non dressed head ready to support your choice of security/ monitoring equipment
- and simple erection
- 22 towers to one truck simplifying transport & storage
- Hybrid power pack with high level batteries and back up generator with extremely lower fuel consumption up to 6 months autonomous withtout refueling (based on 24hrs/days running time)