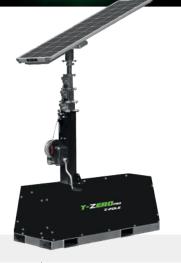

designed and created for your needs

Designed to provide an exceptional level of performance for every work on site ensuring the right balance between power and ease of use

SOLAR LINE

Pir motion sensor

## Life PO4 lithium-ion battery pack

- High efficency solar panel protected against all weather conditions
- e High Luminous LED head complete with new light distribution lens design
- § 5 sections manual vertical tower
- 5,5 m max height
- Galvanized metalworks
- 80 µm powder coating
- Forklift pockets for effective handling
- Strong galvanized base
- PIR motion sensor as standard feature