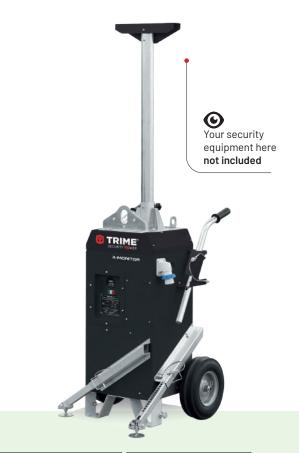

#### Portable Mobile Security Tower

When looking for a portable, easycto manage security tower, look no further than our **X-MONITOR** 

#### FEATURES

- Non dressed head ready to support your choice of security/ monitoring equipment
- 2.5 m vertical manual mast for quick and simple erection
- 2 x towers to 1 x eurosize metal pallet simplifying transport & storage
- Complete with retractable handles & wheel kit for easy portability