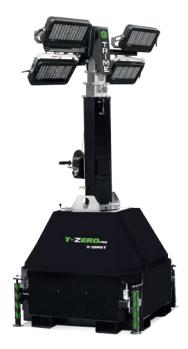

### 4x320W LED - 8,5M

#### **FEATURES**

- Multi-directionally adjustable and tiltable floodlights
- 8,5 meters vertical tower, 340° rotatable
- Manual lifting system by winch complete with auto-braking system
- Galvanized metalworks
- ≥ 80 µm powder coating
- Very compact dimensions, up to 22 units per truck
- Sites forklift pockets
- Top and sides forklift pockets for effective handling
- Suided main coiled cable to avoid damage during tower operation
- Circuit breaker for electrical protection against overload
- Certified wind stability up tp 110 km/h
- 4 extendable & height adjustable stabilizers
- Inlet plug and outlet socket to connect in series more units

#### **Dimensions & weight**

| Dimensions min (mm)    | 1100x1100x2650 (LxWxH) |
|------------------------|------------------------|
| Dimensions max(mm)     | 2360x2360x8500(LxWxH)  |
| Total weight (kg)      | 445                    |
| Floodlights            |                        |
| Туре                   | Led                    |
| Power(each)            | 320W                   |
| Floodlights number     | 4                      |
| IP level               | 65                     |
| Illuminated area (sqm) | 9300                   |
| Options                | Light sensor           |
| Mast                   |                        |
| Lifting method         | Manual                 |
| Max Height             | 8,5 m                  |
| Max Wind Speed         | 110 km/h               |
| Rotation               | 340°                   |
| Input&output           |                        |
| Inlet plug             | 16A - 230V             |
| Outlet socket          | 16A - 230V             |