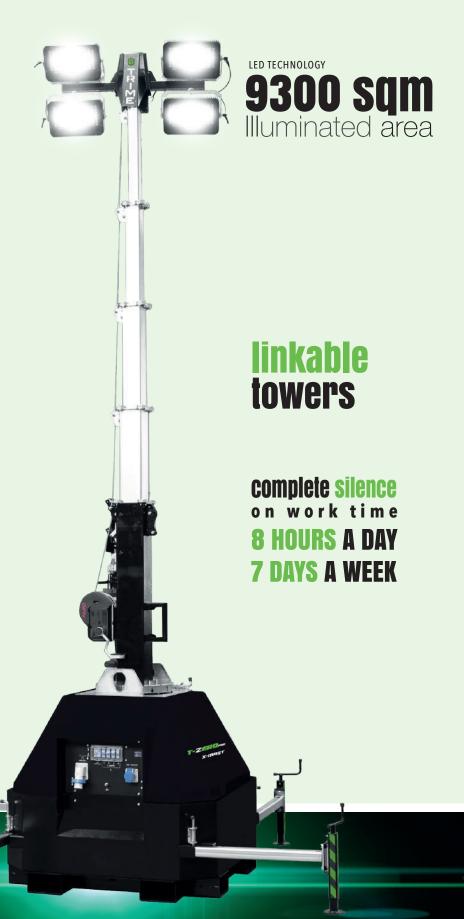

### 4x320W LED - 8,5M

#### **FEATURES**

- Multi-directionally adjustable and tiltable floodlights
- 8,5 meters vertical tower, 340° rotatable
- Manual lifting system by winch complete with auto-braking system
- Galvanized metalworks
- ≥ 80 µm powder coating
- Very compact dimensions, up to 22 units per truck
- Sites forklift pockets
- Top and sides forklift pockets for effective handling
- Suided main coiled cable to avoid damage during tower operation
- Circuit breaker for electrical protection against overload
- Certified wind stability up tp 110 km/h
- 4 extendable & height adjustable stabilizers
- Inlet plug and outlet socket to connect in series more units

#### **Dimensions & weight**

| Dimensions min (mm)    | 1100x1100x2650 (LxWxH) |
|------------------------|------------------------|
| Dimensions max(mm)     | 2360x2360x8500(LxWxH)  |
| Total weight (kg)      | 445                    |
| Floodlights            |                        |
| Туре                   | Led                    |
| Power(each)            | 320W                   |
| Floodlights number     | 4                      |
| IP level               | 65                     |
| Illuminated area (sqm) | 9300                   |
| Options                | Light sensor           |
| Mast                   |                        |
| Lifting method         | Manual                 |
| Max Height             | 8,5 m                  |
| Max Wind Speed         | 110 km/h               |
| Rotation               | 340°                   |
| Input&output           |                        |
| Inlet plug             | 16A - 230V             |
| Outlet socket          | 16A - 230V             |