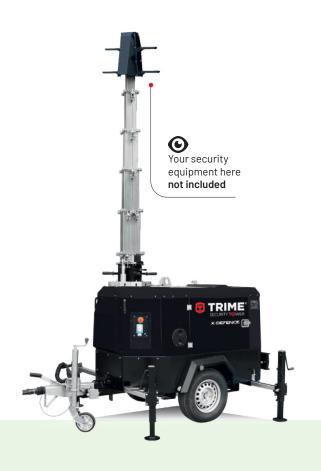

### **Hybrid Towable Tower**

When looking for an reliable and efficient HYBRID mobile SECURITY unit, look no further than our

ZERO

### **FEATURES**

- Complete with road-tow trailer for easy transport to and from site
- 7 towers to one truck simplifying transport & storage
- Wybrid power pack with high level batteries and generator with extremely lower fuel consumption up to 1 months autonomous withtout refueling (based on 24hrs/days running time)

## VIDEO CONTROL

7 units per truck Safe packaging and loading allowing quick unloading

| Te | chr | nical | data |
|----|-----|-------|------|
|    |     |       |      |

| Mast                                                                           |                |
|--------------------------------------------------------------------------------|----------------|
| Max Weight ('Mast Top')(kg)                                                    | 40             |
| Max Mast Height (m)                                                            | 8              |
| Rotation                                                                       | 350°           |
| Mast type                                                                      | Hydraulic      |
| Certified Wind Stability                                                       | 80 Km/h        |
| Battery                                                                        |                |
| Туре                                                                           | AGM            |
| Number                                                                         | 4              |
| Power battery pack                                                             | 24VDC - 400 Ah |
| Charging Time (h)                                                              | 8              |
| Running Time Without Noise (h)                                                 | 76             |
| Total running time before refilling<br>(Based on 100W of power consumption)(h) | 4662           |
| Engine                                                                         |                |
| Model                                                                          | Kubota Z482    |
| Speed                                                                          | @1500 r.p.m.   |
| Tank Capacity (I)                                                              | 220            |
| Fuel consumption (I/h)                                                         | 0.5            |
| Dimensions                                                                     |                |
| Internal dimensions (mm) LxWxH                                                 | 150x270x410    |
| External dimensions (mm) LxWxH                                                 | 2900x2340x8000 |
| Total weight without fuel (kg)                                                 | 1380           |