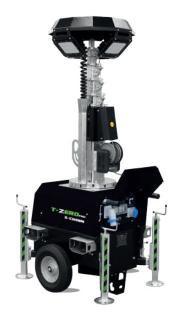

T-ZEROPRO

more sustainable and environmentally friendly future

4400 Sqm
Illuminated area

linkable towers

Antiglar

complete silence on work time 8 HOURS A DAY 7 DAYS A WEEK

**Lighting Towers** 

LED TECHNOLOGY

## **FEATURES**

- Multi-directionally adjustable and tiltable floodlights
- Manual lifting system by winch complete with auto-braking system
- Galvanized metalworks
- Very compact dimensions for easy handling & transportability, up to 33 units per truck
- Light weight for improved manoeuvrability
- Central lifting eye forklift pockets for effective handling
- Guided main coiled cable to avoid damage during tower operation
- Circuit breaker for electrical protection against overload
- Certified wind stability up tp 110 km/h
- 4 extendable & height adjustable stabilizers
- On board levels for guidance during stabilization
- Patented mast emergency brake which prevents the falling of the mast in case of cable failure
- Winch cover
- Top electrical box protection cover
- 2 Retractable galvanized handles
- Light Sensor as standard feature
- Bolted Central lifting eye

| Dimensions & weight            |                        |
|--------------------------------|------------------------|
| Dimensions min (mm)            | 1200x850x2100 (LxWxH)  |
| Dimensions max(mm)             | 1850x1450x7000 (LxWxH) |
| Total weight (kg)              | 300                    |
| Floodlights                    |                        |
| Туре                           | Led                    |
| Power (each)                   | 150W                   |
| Floodlights number             | 4                      |
| IP level                       | 65                     |
| Illuminated area (sqm)         | 4400                   |
| Mast                           |                        |
| Lifting method                 | Manual                 |
| Max Height                     | 7 m                    |
| Max Wind Speed                 | 110 km/h               |
| Rotation                       | 340°                   |
| Patented mast emergency system | yes                    |
| Input&output                   |                        |
| Inlet plug                     | 32A - 230V             |
| Outlet socket                  | 32A - 230V             |
| General                        |                        |
| Tower lifting metod            | Manual                 |
| Trailer type                   | Hand trolley           |