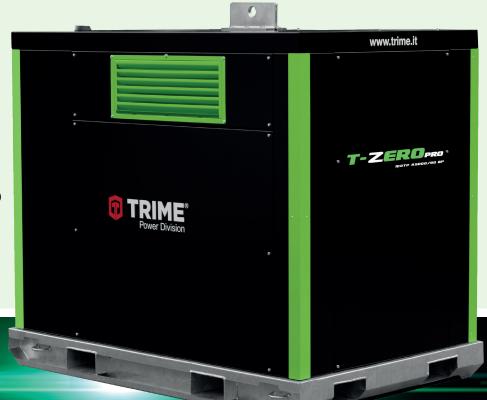

## **power** and innovation

45 KVA output power 8,5h run time

Designed to provide an exceptional level of performance for every work on site ensuring the right balance between power and ease of use

**MGTP** 45000/90 BP