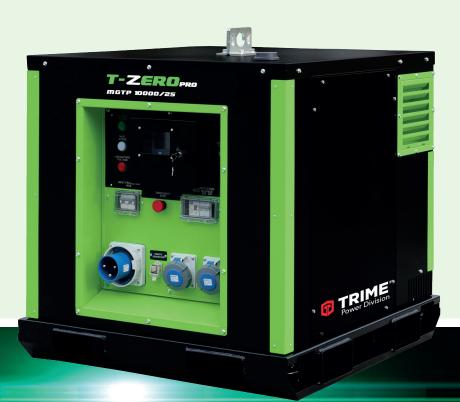

## **power** and innovation

10 KVA output power 9,5h run time

Designed to provide an exceptional level of performance for every work on site ensuring the right balance between power and ease of use

**MGTP** 10000/25 BP

## **FEATURES**

- § 5" Touch monitoring display controller
- Communication-centre device
- 48V/400A BMS to protect the batteries
- 4G/GPS Antenna + Modem
- Remote telemetry & management
- Auto recharge of the batteries from external generator
- Automatic peak shaving mode
- Sides forklift pockets & Central lifting hook
- Lockable control panel
- Main circuit breaker & Earth leakage relay

battery

technolog

| y | • |  |
|---|---|--|

| ode                             | BP376-10MS2    |
|---------------------------------|----------------|
| imensions                       |                |
| xWxH(mm)                        | 1100x1010x1070 |
| /eight (Kg)                     | 447            |
| echnical Data                   |                |
| ontinuous power (VA)            | 10000          |
| verload 0,5s (W)                | 20000          |
| attery pack capacity (Wh)       | 23552          |
| apacity available DOD 80% (Wh)  | 18842          |
| oltage (V)                      | 230            |
| requency (Hz)                   | 50             |
| nverter                         |                |
| ominal power (VA)               | 10000          |
| .ty                             | 1              |
| ystem voltage (V)               | 48             |
| lax charging current (A)        | 140            |
| atteries                        | <u>'</u>       |
| уре                             | LiFeP04        |
| .ty                             | 4              |
| lominal Voltage (V)             | 25,6           |
| ominal Capacity (Ah)            | 230            |
| ycle Life DOD 80%               | >4000          |
| istribution panel               |                |
| ılet Plug                       | 1x 32A-230V    |
|                                 | 2x 32A-230V    |
| utlet Sockets                   | 1x 16A-230V    |
| uto start connection cable      | Standard       |
| erformances                     |                |
| unning time (h) 25% load        | 9,5            |
| unning time (h) 50% load        | 4,5            |
| unning time (h) 75% load        | 3              |
| echarge time (h)                | 4              |
| ecommended generator size (kVA) | 15             |
| vailable optionals              |                |