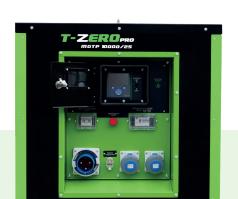

## **FEATURES**

- § 5" Touch monitoring display controller
- Communication-centre device
- 48V/400A BMS to protect the batteries
- 4G/GPS Antenna + Modem
- Remote telemetry & management
- Auto recharge of the batteries from external generator
- Automatic peak shaving mode
- Sides forklift pockets & Central lifting hook
- Lockable control panel
- Main circuit breaker & Earth leakage relay

battery

technolog

| y | • |  |
|---|---|--|

| ode                             | BP376-10MS2    |
|---------------------------------|----------------|
| imensions                       |                |
| xWxH(mm)                        | 1100x1010x1070 |
| /eight (Kg)                     | 447            |
| echnical Data                   |                |
| ontinuous power (VA)            | 10000          |
| verload 0,5s (W)                | 20000          |
| attery pack capacity (Wh)       | 23552          |
| apacity available DOD 80% (Wh)  | 18842          |
| oltage (V)                      | 230            |
| requency (Hz)                   | 50             |
| nverter                         |                |
| ominal power (VA)               | 10000          |
| .ty                             | 1              |
| ystem voltage (V)               | 48             |
| lax charging current (A)        | 140            |
| atteries                        | <u>'</u>       |
| уре                             | LiFeP04        |
| .ty                             | 4              |
| lominal Voltage (V)             | 25,6           |
| ominal Capacity (Ah)            | 230            |
| ycle Life DOD 80%               | >4000          |
| istribution panel               |                |
| ılet Plug                       | 1x 32A-230V    |
|                                 | 2x 32A-230V    |
| utlet Sockets                   | 1x 16A-230V    |
| uto start connection cable      | Standard       |
| erformances                     |                |
| unning time (h) 25% load        | 9,5            |
| unning time (h) 50% load        | 4,5            |
| unning time (h) 75% load        | 3              |
| echarge time (h)                | 4              |
| ecommended generator size (kVA) | 15             |
| vailable optionals              |                |