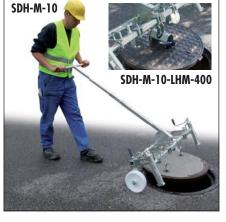

### Manhole Cover Lifter SDH-M-10

Seized covers can be loosened easily with 2 foldout feet (lifting spindles) on the sides.

► Handle length and angle can be adjusted. It can be dismantled entirely for transport.

Optionally available: SDH-M-10-LHM-400 permanent lifting magnet with slot on SDH-M-10 for lifting loose cast steel and cast iron manhole covers.

**SDH-LIGHT** 

## Type Hook centres min./max. mm (in) Pulling force kg (lbs) Dead Weight kg (lbs) Order-Number SDH-M-10®2 100/590 (4"/23¼") 1,000 (2,200) 34 (75) 5480.0009 SDH-M-10-LHM-400 Permanent lifting magnet with slot for attachment to SDH-M-10 11(24) 4480.0055