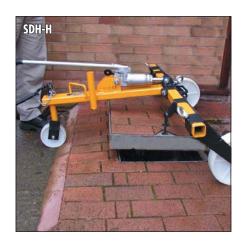

#### Hydraulic Manhole Cover Lifter SDH-H

Heavy duty professional device. Universally suitable to lift and move away all common sizes of covers.

► High break-out force up to 1,500 kg.

Can be taken to pieces within seconds in order to be stowed in each car boot.

Keys and spreader bars are not included at SDH-H-15.

| Туре                  | Max. wheel-<br>span mm (in) | Hook centres<br>min./max. mm (in) | Lifting height<br>mm (in) | Pulling force<br>kg (lbs) | Dead Weight<br>kg (lbs) | Order-Number |
|-----------------------|-----------------------------|-----------------------------------|---------------------------|---------------------------|-------------------------|--------------|
| SDH-H-15 <sup>©</sup> | 1,050                       | 260/950                           | 310                       | 1,500                     | 36                      | 5480.0002    |
|                       | (41")                       | (10¼"/ 37½")                      | (12¼")                    | (3,300)                   | (80)                    |              |
| SDH-H-15-UK*          | 1,050                       | 260/950                           | 310                       | 1,500                     | 55                      | 5480.0006    |
| 0                     | (41")                       | (10¼"/ 37½")                      | (12¼")                    | (3,300)                   | (120)                   |              |