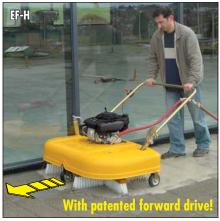

## **EASYFILL EF-H Paver Jointing Device**

Easy, flexible, quick and thus cost-saving filling of paver joints for small and medium sized areas. Filling material can be filled in both dry or by adding water.

Your Advantages:

► High Physical Relieve of Staff

80% less pushing force due to cleverly designed rotating brushes. This results in an integrated forward drive!

Robust and Long-life Brushes

Up to 50 mm of the bristle length can be worn before replacement.

Continuous & Quick Adjustment of brushes in height through a spindle fixed to the machine.

Compact Transport Size

A foldable handle reduces the size to (LxWxH) 800 x 1,170 x 635 mm.

Fine Dosing of Water with tap integrated in handle.

| Туре           | Working width<br>mm (in) | Engine                            | Dead Weight<br>kg (lbs) | Order-Number |
|----------------|--------------------------|-----------------------------------|-------------------------|--------------|
| EF-H O         | 1,170 (46")              | Honda, GXV 160, 4 KW at 3600U RPM | 89 (195)                | 5170.0003    |
| Brush for EF-H |                          |                                   |                         | 4170.0002    |