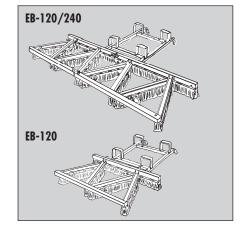

# **Sweeping Broom EB**

For efficient sand sweeping after the laying of block pavers. Fastest filling of the joints by innovative system of brush-arrangement.

This sweeping broom does not only brush the sand horizontally into the joints, but also diagonally. So the sweeping is a one-way procedure.

Surplus of sand can easily be shoved furtheron.

attachment to wheel-loaders 3,600 mm).

### **Standard Specifications:**

With attachment device for laying machine VM 203/204/301/401 as well as for fork-gripping.

| Туре                    | Specification                         | Working Width<br>mm (in) | Dead Weight<br>kg (lbs) | Order-Number |
|-------------------------|---------------------------------------|--------------------------|-------------------------|--------------|
| EB-120/240 <sup>©</sup> | Sweeping Broom complete incl. linkage | 1,200 or 2,400           | 105 (230)               | 5160.0021    |
| EB-120 <sup>™</sup>     | Sweeping Broom complete incl. linkage | 1,200 (47")              | 64 (140)                | 5160.0019    |
| AE-120 <b>⁰</b>         | Attachment Device                     | 1,200 (47")              | 41 (90)                 | 5160.0020    |
| Brush                   | Brush for EB per piece                |                          |                         | 4160.0002    |