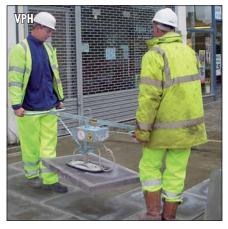

### VACUUM-POWER-HANDY VPH

Flexible and powerful hand operated laying device for dense products, such as granite or high quality concrete elements up to 150 kg weight.

#### **Consisting of the following components:**

Vacuum pump unit with manometer and suction force indicator, battery charging indicator and on/off switch. Complete unit detachable, can also be mounted on other devices.

► Highly wear-resistant seal!

Powered by rechargeable battery 12 V. Special energy saving automatic allows a full day of laying operation without the need of recharging. Battery charger not included.

► Handle for 2 men operation, handles height and width adjustable to accomodate with different laying tasks.