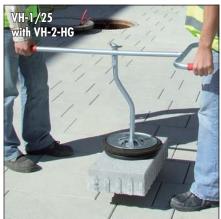

Also already layed slabs can be picked up

Robust seal ring, can be exchanged within seconds without glueing.

▶ By purchasing of an additional two-men handle VH-2-HG the VH-1/25 can be used for two-men operation.

The working load limit is then 50 kg.

| Туре                 | Suction Plate dimension  Ø mm (in) | Working Load Limit<br>WLL kg (lbs) | Dead Weight<br>kg (lbs) | Order-Number |  |
|----------------------|------------------------------------|------------------------------------|-------------------------|--------------|--|
| VH-1/25 <b>©</b>     | 280 (11")                          | 25 (55)                            | 5 (10)                  | 5260.0009    |  |
| VH-2-HG <sup>®</sup> | two-men handle for V               | /H-1/25                            | 3 (7)                   | 4260.0155    |  |
| Replacement          | Replacement seal                   |                                    |                         |              |  |