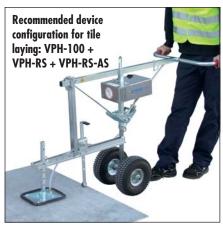

# Wheel Set VPH-RS

Retrofit with wheel set VPH-RS can be done at any time. Thus dense slabs can be installed by just one person.

#### Recommendation for tile laying:

VPH-RS-AS: Height-adjustable stop with which the tile can be placed tilted forward at different angles.

| Туре                   | Working Load Limit WLL kg (lbs) | Dead Weight kg (lbs) | Order-Number |
|------------------------|---------------------------------|----------------------|--------------|
| VPH-RS <sup>●</sup>    | 150 (330)                       | 7,6 (17)             | 4271.0072    |
| VPH-RS-AS <sup>®</sup> | Support for wheel set VPH-RS    | 1,0 (2)              | 4271.0154    |