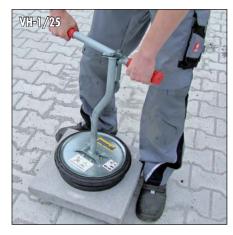

## VACUUM-HANDY VH-1/25

One-man operation for lightweight slabs and short transportation distance

Accurate and quick installation with no gap in-between slabs.

Reduced suitability for two-men operation.

Ergonomically good working position for installation.

Also already layed slabs can be picked up

Robust seal ring, can be exchanged within seconds without glueing.

▶ By purchasing of an additional two-men handle VH-2-HG the VH-1/25 can be used for two-men operation.